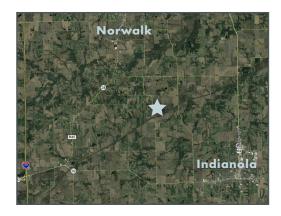

## VISTA RIDGE

**From Norwalk, Iowa**, head East on North Avenue and turn South on Highway R57. The development is located on the East side of Highway R57.

**From Indianola, Iowa**, head West on Highway 92 and turn North on Highway R57. The development is located on the East side of Highway R57.