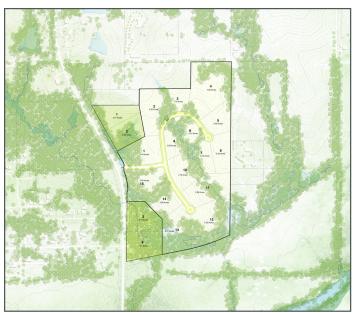

## VISTA RIDGE EXECUTIVE DEVELOPMENT

Vista Ridge is an executive development by Ground Breaker Homes located south of Norwalk, Iowa, off of Highway R57 with easy access to the Des Moines Metro and great views overlooking Middle River Valley. Plat 1 consists of four lots with shared drive access directly off of the highway, ranging from 2.6 acres to 3.3 acres in size, and the choice of open space with a view or secluded timber. Plat 2 rolls into the heart of the property with a total of 15 additional lots ranging from 2 acres to 7 acres in size, timber and open space views of Middle River Valley, two cul-de-sacs, and a variety of different lot types to choose from. Vista Ridge possesses everything someone looking to build their dream home would desire with access to rural water, Mid-American natural gas and electricity, and fiber optic internet available through CenturyLink. Large executive lots within the Indianola School District with incredible views of the Warren County countryside. Looking to live in a neighborhood, yet have components of rural living? Covenants allow an outbuilding and some animals! Meet with Ground Breaker Homes to talk about building your custom home!

**Plat 1** consists of four lots with shared drive access directly off of the highway, ranging from 2.6 acres to 3.3 acres in size, and the choice of open space with a view or secluded timber.

**Plat 2** rolls into the heart of the property with a total of 15 additional lots ranging from 2 acres to 7 acres in size, timber and open space views of Middle River Valley, two cul-de-sacs, and a variety of different lot types to choose from.

| Plat | Lot | Lot Size   | Lot Type | Price      | Status    |
|------|-----|------------|----------|------------|-----------|
| 1    | 1   | 2.61 Acres | DL/WO    |            | SOLD      |
| 1    | 2   | 2.93 Acres | DL/WO    | \$99,900   | AVAILABLE |
| 1    | 3   | 3.19 Acres | DL/WO    | \$114,900  | AVAILABLE |
| 1    | 4   | 3.37 Acres | DL/WO    | \$114,900  | AVAILABLE |
| 2    | 1   | 3.44 Acres | DL/WO    |            | SOLD      |
| 2    | 2   | 3.71 Acres | Flat     | \$159,900  | AVAILABLE |
| 2    | 3   | 2.00 Acres | Flat     | \$139,900  | AVAILABLE |
| 2    | 4   | 7.05 Acres | DL/WO    | \$214,900  | AVAILABLE |
| 2    | 5   | 2.48 Acres | DL/WO    | \$162,900  | AVAILABLE |
| 2    | 6   | 2.50 Acres | DL/WO    | \$162,900  | AVAILABLE |
| 2    | 7   | 2.04 Acres | DL/WO    | \$169,900  | AVAILABLE |
| 2    | 8   | 2.01 Acres | DL/WO    | \$137,9000 | AVAILABLE |
| 2    | 9   | 2.06 Acres | DL/WO    | \$137,900  | AVAILABLE |
| 2    | 10  | 3.15 Acres | DL/WO    | \$169,900  | AVAILABLE |
| 2    | 11  | 3.96 Acres | DL/WO    | \$184,900  | AVAILABLE |
| 2    | 12  | 5.55 Acres | DL/WO    | \$199,900  | AVAILABLE |
| 2    | 13  | 4.07 Acres | DL/WO    | \$184,900  | AVAILABLE |
| 2    | 14  | 2.68 Acres | DL/WO    | \$164,900  | AVAILABLE |
| 2    | 15  | 3.60 Acres | DL/WO    | \$149,900  | AVAILABLE |